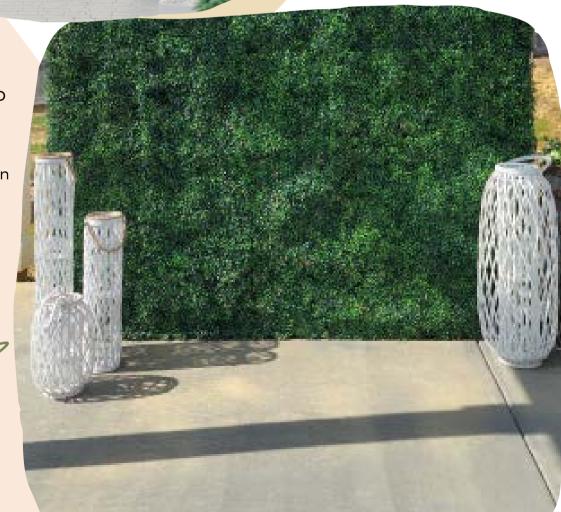

## The Obesession Courtyard Package Includes:

Atrium Area Greenery Backdrop 8' x 8'

Outdoor Wood Slatted Photo Backdrop

Beautiful Draping at First Entry Pergola

White Classic Garden Gate with Greenery for Bridal Entry

Decor Set-Up and Removal by Fiddle Dee Farms

Package Price \$1,850

Purchased Separately \$2,850

Atrium Area Greenery Backdrop 8' x 8'

Ala Carte \$300

Outdoor Wood Slatted Photo Backdrop 8'x 8'

Does not include seating