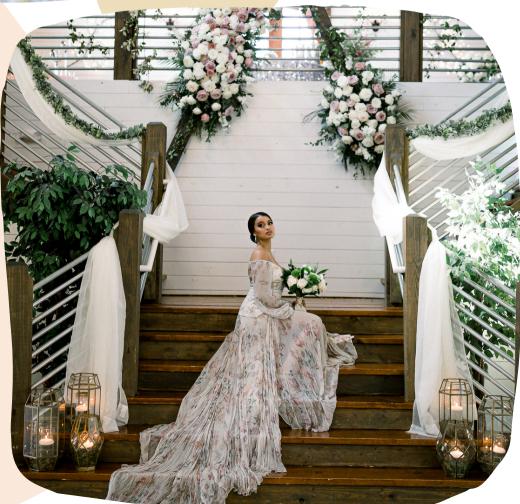

12 Pre-Lit Floor Trees & Accent Trees

Sweetheart Table with Floral Arbor

Six Matching Accent Tables

Over-sized 12' Triangle Arbor Centerpiece at Staircase

Illuminated Tree Branches on Loft Wall

Over 65 Floating Glass Orbs with Lights

#### Four Magnificent 6' Round Lighted Floral Chandeliers

Available in Long, Medium or **Short Floral Lengths** 

(Pictured: Long and Medium)

Ala Carte \$1,600

Cascading Greenery with 10 Strand Waterfall Lights and Floor Posts Draping

Ala Carte \$1,000

Floor Posts Draping Only

Ala Carte \$600

Cascading Greenery with 10 Strand Lights Only

Twelve Pre-Lit Floor
Trees & 4 Large
Accent Trees

Ala Carte \$700

Over-Sized 12' Triangle Arbor Centerpiece at Staircase