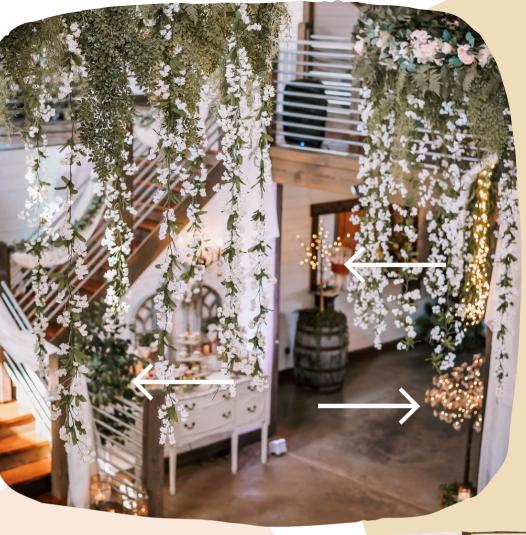

## The Obesession Main Hall Package Includes:

Four Magnificent 6' Round Lighted Floral Chandeliers

Cascading Greenery with 10 Strand Waterfall Lights

Draping at Bottom Floor Posts & Staircase with Greenery Garlands

12 Pre-Lit Floor Trees & Accent Trees

Sweetheart Table with Floral Arbor

Six Matching Accent Tables

Over-sized 12' Triangle Arbor Centerpiece at Staircase

Illuminated Tree Branches on Loft Wall

Over 65 Floating Glass Orbs with Lights

Pictured Here in Sage Green
Grandeur

Ala Carte \$400

Six Lighted Cherry Blossom Trees Only

Ala Carte \$250

Six Matching Round Accent Tables Only

Ala Carte \$200

Photo Backdrop Swing with Draping and Lights

Includes all Florals and Greenery

Ala Carte \$600

Without Draping & Lights

Large Illuminated Tree Branches on Loft Wall

Ala Carte \$500

Staircase Draping with Greenery Garland

Over 65 Hanging Glass Orbs with Lights

Ala Carte \$400

Black Cast Iron Bar for Guest Registration