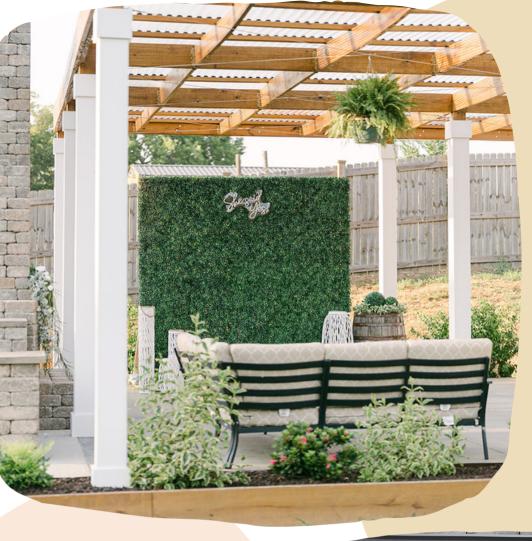

## The Obesession Courtyard Package Includes:

Atrium Area Greenery Backdrop 8' x 8'

Outdoor Wood Slatted Photo Backdrop

Beautiful Draping at First Entry Pergola

White Classic Garden Gate with Greenery for Bridal Entry

Decor Set-Up and Removal by Fiddle Dee Farms

Package Price \$1,850

Purchased Separately \$2,850

Atrium Area Greenery Backdrop 8' x 8'

Ala Carte \$300

Outdoor Wood Slatted Photo Backdrop 8'x 8'

Does not include seating