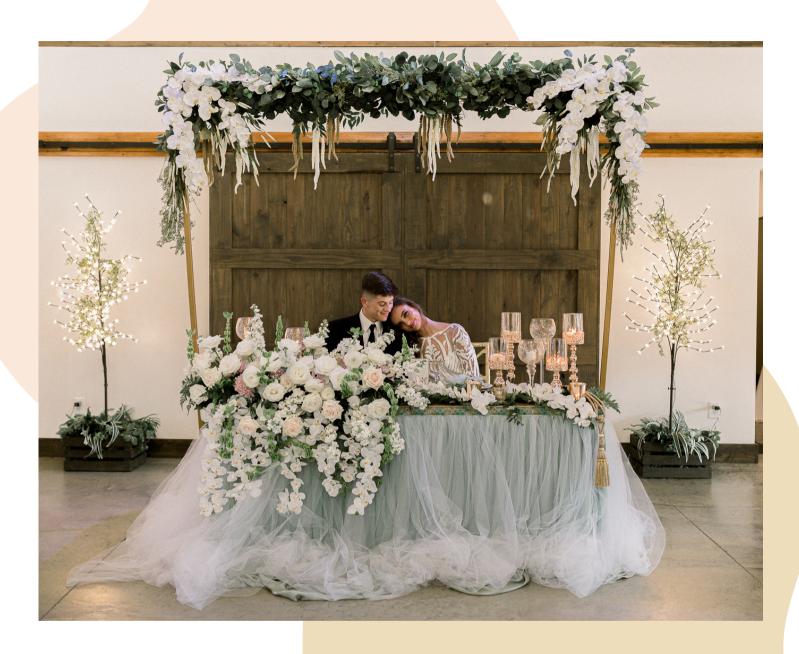

12 Pre-Lit Floor Trees & Accent Trees

Sweetheart Table with Floral Arbor

Six Matching Accent Tables

Over-sized 12' Triangle Arbor Centerpiece at Staircase

Illuminated Tree Branches on Loft Wall

Over 65 Floating Glass Orbs with Lights

#### Four Magnificent 6' Round Lighted Floral Chandeliers

Available in Long, Medium or **Short Floral Lengths** 

(Pictured: Long and Medium)

Ala Carte \$1,600

Cascading Greenery with 10 Strand Waterfall Lights and Floor Posts Draping