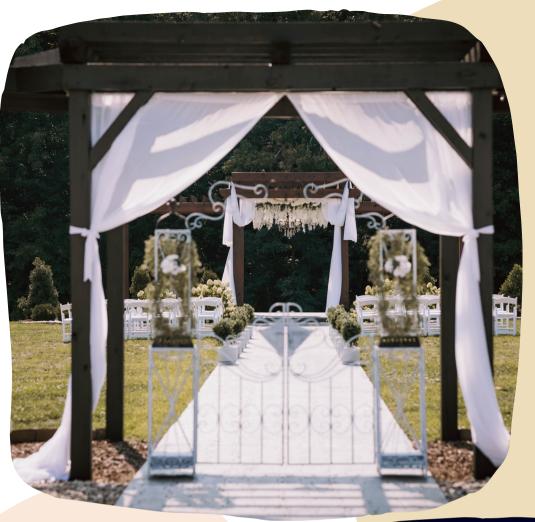

Don't worry! Our Courtyard and outside ceremony sites are exquisite as well, with many photographic backgrounds, lovely draping, your own garden gate for your grand entrance, and the crowning back ceremony site with hanging Wisteria topped with beautiful Hydrangeas centered around an elegant black iron and crystal chandelier.

Back Pergola Ceremony Site Draping

Hanging Wisteria & Hydrangea Centerpiece at Ceremony Back Pergola

Black Iron Chandelier with Crystals

Topiary Lined Aisle in Seating Area

Four Large White Basket Lanterns