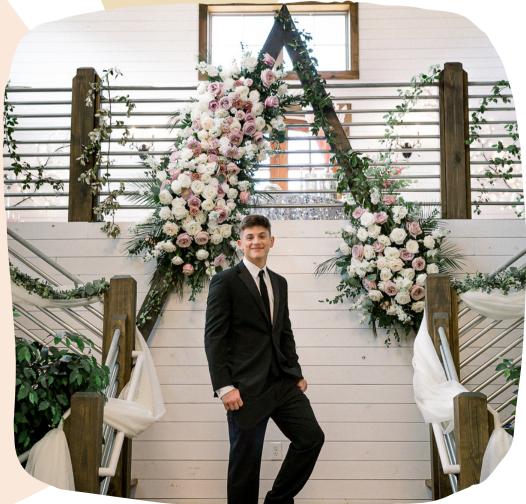

12 Pre-Lit Floor Trees & Accent Trees

Sweetheart Table with Floral Arbor

Six Matching Accent Tables

Over-sized 12' Triangle Arbor Centerpiece at Staircase

Illuminated Tree Branches on Loft Wall

Over 65 Floating Glass Orbs with Lights

Ala Carte \$1,000

Floor Posts Draping Only

Ala Carte \$600

Cascading Greenery with 10 Strand Lights Only

Twelve Pre-Lit Floor
Trees & 4 Large
Accent Trees

Ala Carte \$700

Over-Sized 12' Triangle Arbor Centerpiece at Staircase