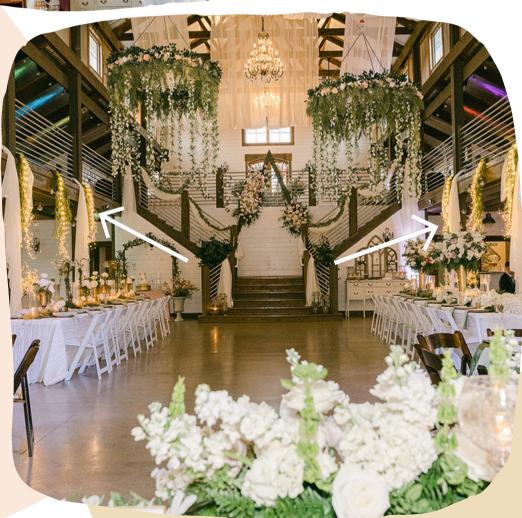

## The Obesession Main Hall Package Includes:

Four Magnificent 6' Round Lighted Floral Chandeliers

Cascading Greenery with 10 Strand Waterfall Lights

Draping at Bottom Floor Posts & Staircase with Greenery Garlands

12 Pre-Lit Floor Trees & Accent Trees

Sweetheart Table with Floral Arbor

Six Matching Accent Tables

Over-sized 12' Triangle Arbor Centerpiece at Staircase

Illuminated Tree Branches on Loft Wall

Over 65 Floating Glass Orbs with Lights

#### Four Magnificent 6' Round Lighted Floral Chandeliers

Available in Long, Medium or **Short Floral Lengths** 

(Pictured: Long and Medium)

Ala Carte \$1,600

Cascading Greenery with 10 Strand Waterfall Lights and Floor Posts Draping

Ala Carte \$1,000

Floor Posts Draping Only

Ala Carte \$600

Cascading Greenery with 10 Strand Lights Only

Twelve Pre-Lit Floor
Trees & 4 Large
Accent Trees

Ala Carte \$700

Over-Sized 12' Triangle Arbor Centerpiece at Staircase

Ala Carte \$600

Without Draping & Lights

Large Illuminated Tree Branches on Loft Wall

Ala Carte \$500

Staircase Draping with Greenery Garland

Over 65 Hanging Glass Orbs with Lights

Ala Carte \$400

Black Cast Iron Bar for Guest Registration