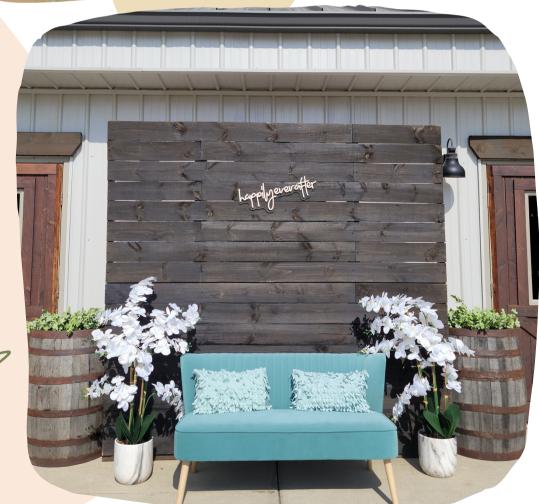

## The Obesession Courtyard Package Includes:

Atrium Area Greenery Backdrop 8' x 8'

Outdoor Wood Slatted Photo Backdrop

Beautiful Draping at First Entry Pergola

White Classic Garden Gate with Greenery for Bridal Entry

Ala Carte \$300

Beautiful Draping at First Pergola

Ala Carte \$200

White Classic Garden Gate With Greenery for Bridal Entry

Topiary Lined Aisle in Ceremony Seating Area

Ala Carte \$600

Four Large White Basket Lanterns and Two Beautiful Orchid Plants

Orchid plants are pictured on Wood Slatted Photo Wall

The Barn at Piddle Dee Parms 7526 Swift Road\*Greenbrier, TN 37073 615\*669-6293\*info@fiddledeefarms.com