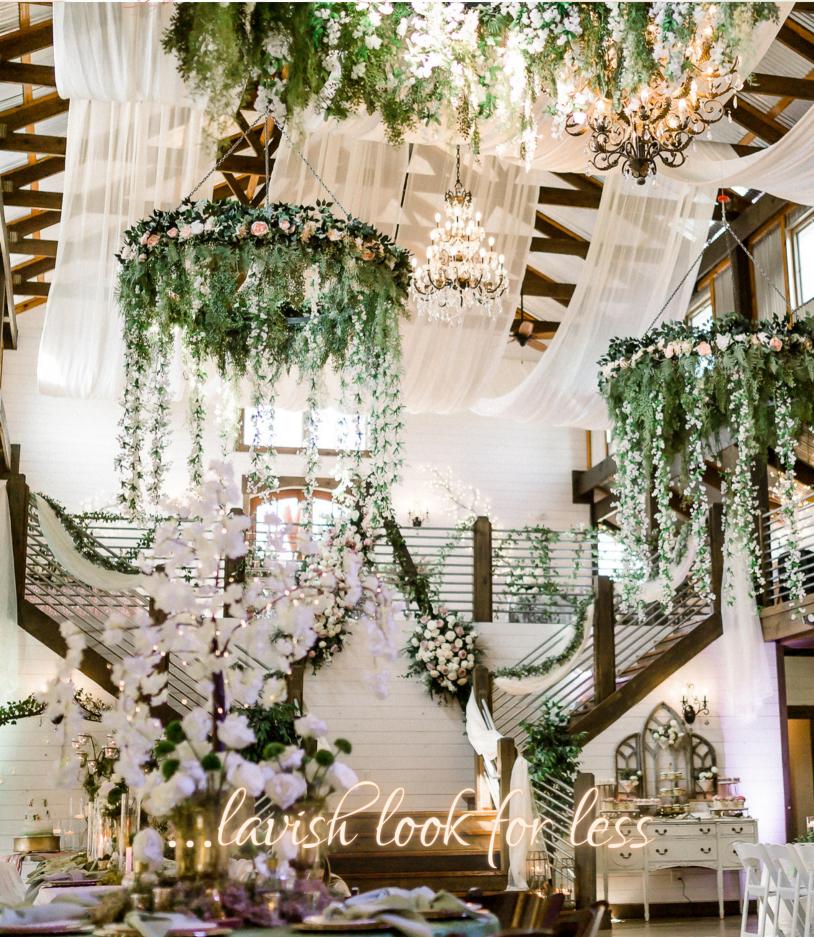

# The Obsession

Delight your guests with dazzling lights, hanging greenery, massive floral chandeliers, beautiful draperies, gorgeous Sweetheart Tables, illuminated trees and centerpieces, colorful tables as well as much, much more. Available as a package or Ala Carte, "The Obsession" now gives you a lavish garden wedding for less.

## The Obesession Main Hall Package Includes:

Four Magnificent 6' Round Lighted Floral Chandeliers

Cascading Greenery with 10 Strand Waterfall Lights

Draping at Bottom Floor Posts & Staircase with Greenery Garlands

#### Four Magnificent 6' Round Lighted Floral Chandeliers

Available in Long, Medium or **Short Floral Lengths** 

(Pictured: Long and Medium)

Ala Carte \$1,600

Cascading Greenery with 10 Strand Waterfall Lights and Floor Posts Draping