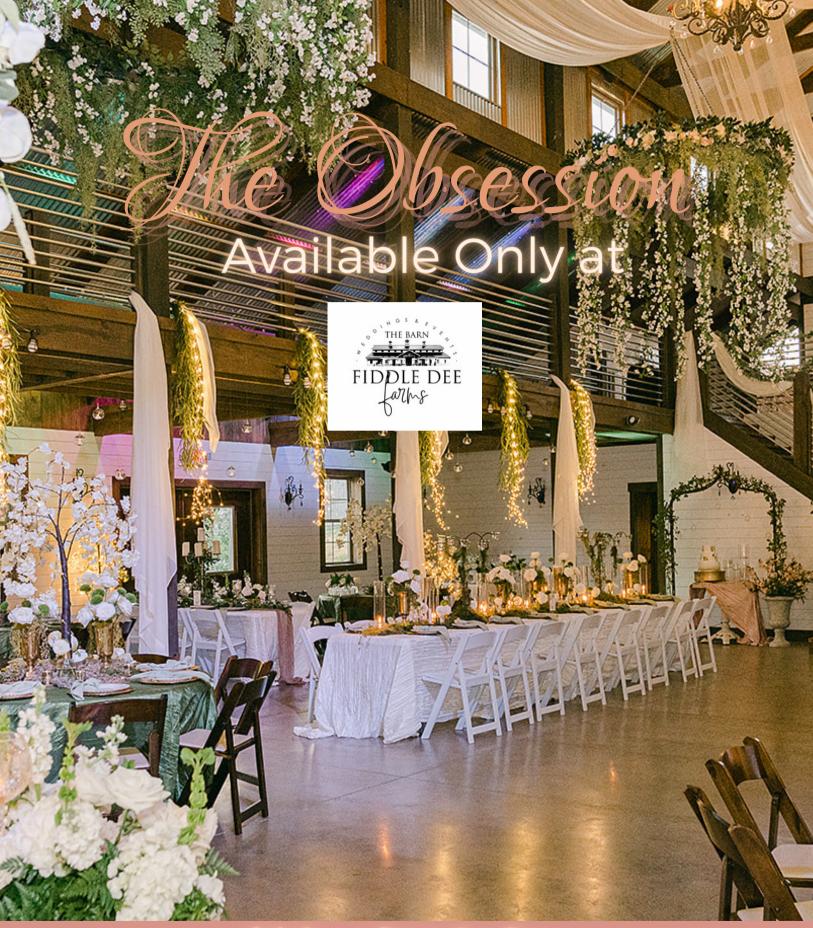

# The Obsession

Delight your guests with dazzling lights, hanging greenery, massive floral chandeliers, beautiful draperies, gorgeous Sweetheart Tables, illuminated trees and centerpieces, colorful tables as well as much, much more. Available as a package or Ala Carte, "The Obsession" now gives you a lavish garden wedding for less.

Only available at The Barn at Fiddle Dee Farms.

## The Obesession Main Hall Package Includes:

Four Magnificent 6' Round Lighted Floral Chandeliers

Cascading Greenery with 10 Strand Waterfall Lights

Draping at Bottom Floor Posts & Staircase with Greenery Garlands