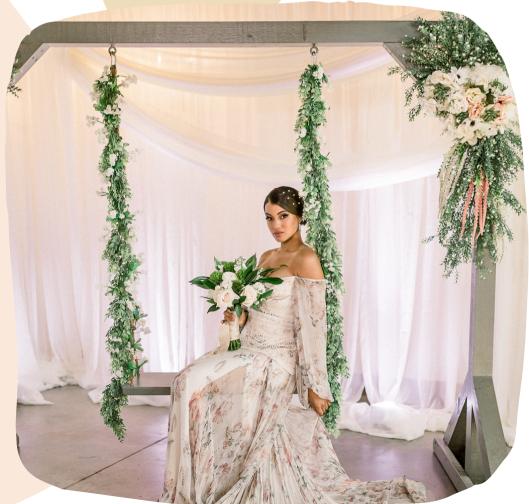

Six Table-Top Lighted Cherry Blossom Trees on Accent Tables

Photo Backdrop Swing with Draping and Lights

Black Cast Iron Bar for Guest Registration

Lighting Package for Side Ceilings, Center Staircase, Floor

Pictured Here in Sage Green
Grandeur

Ala Carte \$400

Six Lighted Cherry Blossom Trees Only

Ala Carte \$250

Six Matching Round Accent Tables Only

Ala Carte \$200

Photo Backdrop Swing with Draping and Lights

Includes all Florals and Greenery