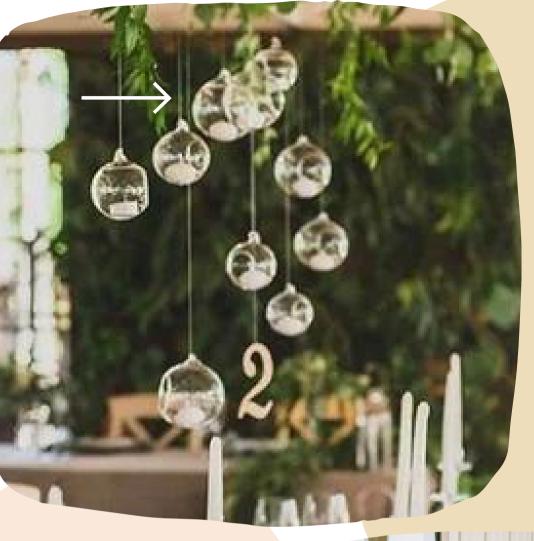

12 Pre-Lit Floor Trees & Accent Trees

Sweetheart Table with Floral Arbor

Six Matching Accent Tables

Over-sized 12' Triangle Arbor Centerpiece at Staircase

Illuminated Tree Branches on Loft Wall

Over 65 Floating Glass Orbs with Lights

Ala Carte \$600

Without Draping & Lights

Large Illuminated Tree Branches on Loft Wall

Ala Carte \$500

Staircase Draping with Greenery Garland

Over 65 Hanging Glass Orbs with Lights

Ala Carte \$400

Black Cast Iron Bar for Guest Registration