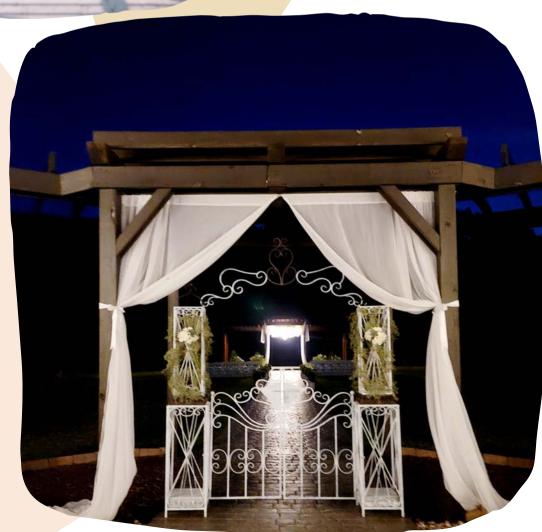

## The Obesession Courtyard Package Includes:

Atrium Area Greenery Backdrop 8' x 8'

Outdoor Wood Slatted Photo Backdrop

Beautiful Draping at First Entry Pergola

White Classic Garden Gate with Greenery for Bridal Entry

Back Pergola Ceremony Site Draping

Hanging Wisteria & Hydrangea Centerpiece at Ceremony Back Pergola

Black Iron Chandelier with Crystals

Topiary Lined Aisle in Seating Area

Four Large White Basket Lanterns

Ala Carte \$300

Beautiful Draping at First Pergola

Ala Carte \$200

White Classic Garden Gate With Greenery for Bridal Entry

Topiary Lined Aisle in Ceremony Seating Area

Ala Carte \$600

Four Large White Basket Lanterns and Two Beautiful Orchid Plants