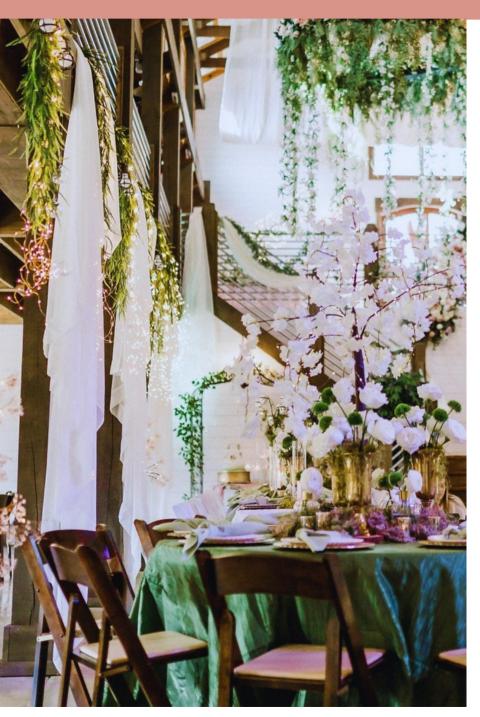

12 Pre-Lit Floor Trees & Accent Trees

Sweetheart Table with Floral Arbor

Six Matching Accent Tables

Over-sized 12' Triangle Arbor Centerpiece at Staircase

Illuminated Tree Branches on Loft Wall

Over 65 Floating Glass Orbs with Lights

Six Table-Top Lighted Cherry Blossom Trees on Accent Tables

Photo Backdrop Swing with Draping and Lights

Black Cast Iron Bar for Guest Registration

Lighting Package for Side Ceilings, Center Staircase, Floor

Blush Blooms

Includes Table Decor & Place Settings

Satin Silver Blooms

Includes Table Decor & Place Settings

Shimmering Blush

Includes Table Decor & Place Settings

Six Matching Round
Accent Tables with
Lighted Cherry Blossom
Tree Centerpiece