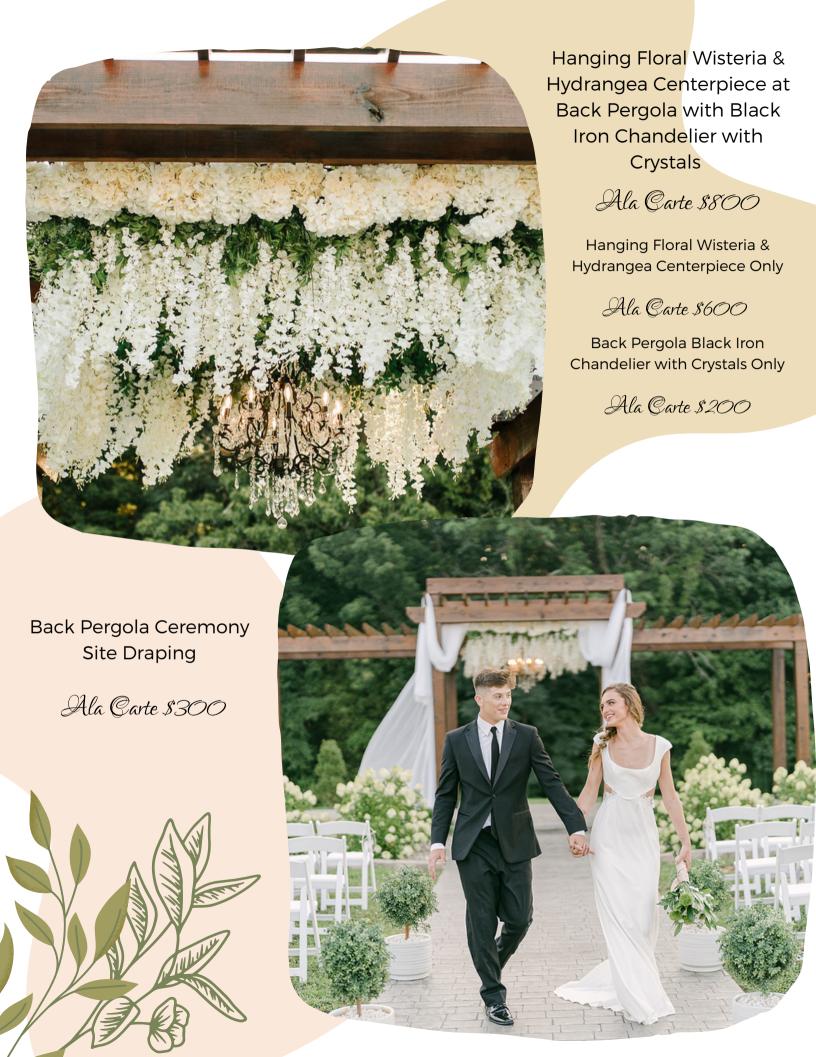

Back Pergola Ceremony Site Draping

Hanging Wisteria & Hydrangea Centerpiece at Ceremony Back Pergola

Black Iron Chandelier with Crystals

Topiary Lined Aisle in Seating Area

Four Large White Basket Lanterns

Decor Set-Up and Removal by Fiddle Dee Farms

Package Price \$1,850

Purchased Separately \$2,850

Atrium Area Greenery Backdrop 8' x 8'

Ala Carte \$300

Outdoor Wood Slatted Photo Backdrop 8'x 8'

Does not include seating