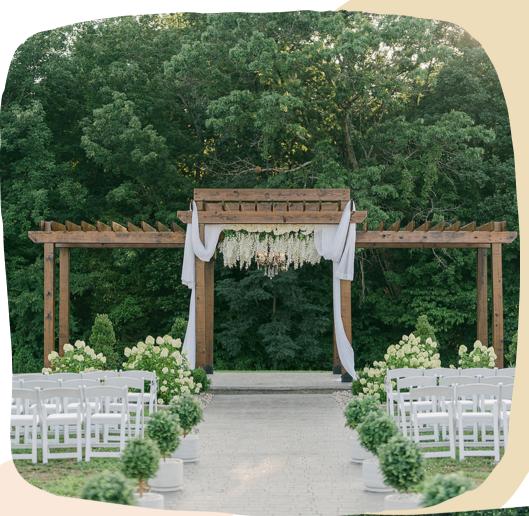

Don't worry! Our Courtyard and outside ceremony sites are exquisite as well, with many photographic backgrounds, lovely draping, your own garden gate for your grand entrance, and the crowning back ceremony site with hanging Wisteria topped with beautiful Hydrangeas centered around an elegant black iron and crystal chandelier.

Back Pergola Ceremony Site Draping

Hanging Wisteria & Hydrangea Centerpiece at Ceremony Back Pergola

Black Iron Chandelier with Crystals

Topiary Lined Aisle in Seating Area

Four Large White Basket Lanterns