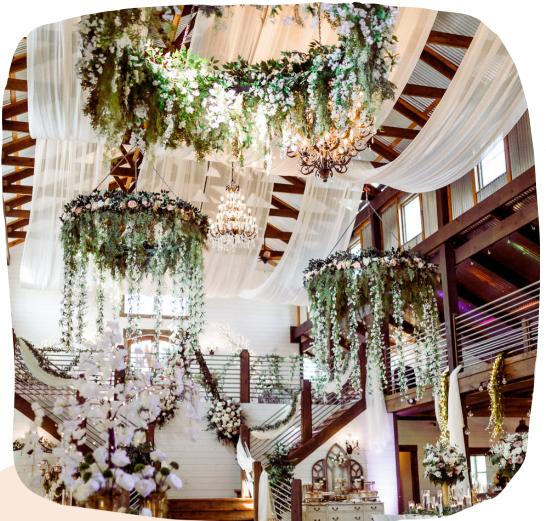

## The Obesession Main Hall Package Includes:

Four Magnificent 6' Round Lighted Floral Chandeliers

Cascading Greenery with 10 Strand Waterfall Lights

Draping at Bottom Floor Posts & Staircase with Greenery Garlands

#### Four Magnificent 6' Round Lighted Floral Chandeliers

Available in Long, Medium or **Short Floral Lengths** 

(Pictured: Long and Medium)

Ala Carte \$1,600

Cascading Greenery with 10 Strand Waterfall Lights and Floor Posts Draping

Ala Carte \$600

Without Draping & Lights

Large Illuminated Tree Branches on Loft Wall

Ala Carte \$500

Staircase Draping with Greenery Garland

Over 65 Hanging Glass Orbs with Lights

Ala Carte \$400

Black Cast Iron Bar for Guest Registration